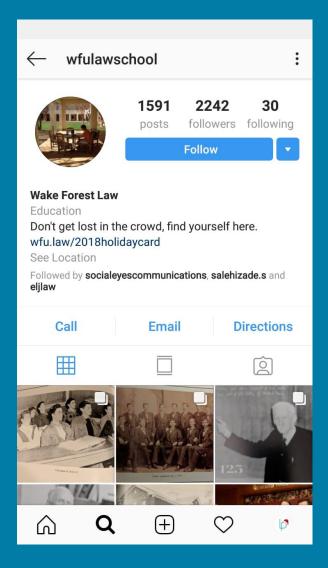

#### **SOCIAL MEDIA**

(Data as of 24/12/2018)

Courtesy: Wake Forest Law School (Data as of 24/12/2018) Courtesy: Fordham Law School (Data as of 24/12/2018)