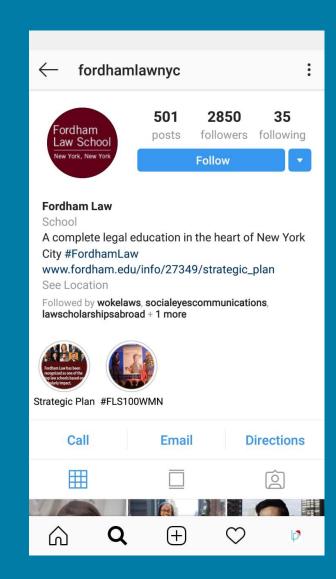

#### **SOCIAL MEDIA**

(Data as of 24/12/2018)

Courtesy: Wake Forest Law School (Data as of 24/12/2018) Courtesy: Fordham Law School (Data as of 24/12/2018)