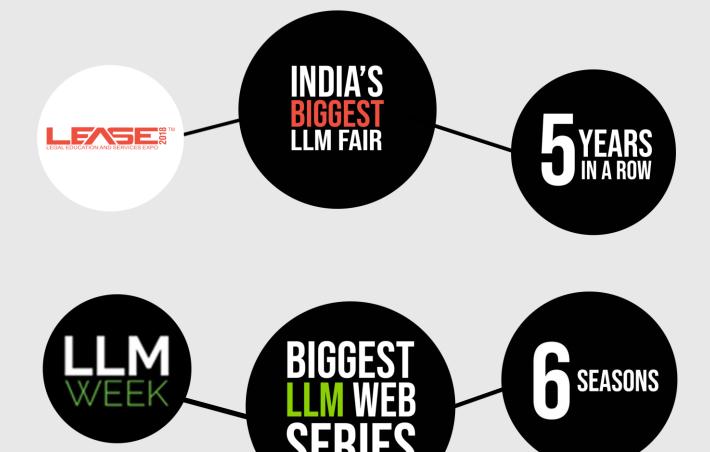

## LLM LIVE FAIRS

- Get seen in the market.
- Getting a meeting face to face and following up in the coming few months is really effective.
- Legal Education and Services Expo LEASE
- Legal Education and Services Expo LEASE China on March 22<sup>nd</sup> and 24<sup>th</sup> Upcoming.
- Some Jurisdictions are really important India, China, East Asia, South America.

3500+ Footfall

China
March 22nd, Shanghai
March 24th, Beijing

Future expansion
Japan
Thailand
Indonesia

## LLM WEEK

LLM week is an online portal where law students can interact directly with the Deans, Alumni, Admissions directors and Head of Graduate Programs.

6 SEASONS

Address an international audience of law students to pitch your law school programs and clear their queries.