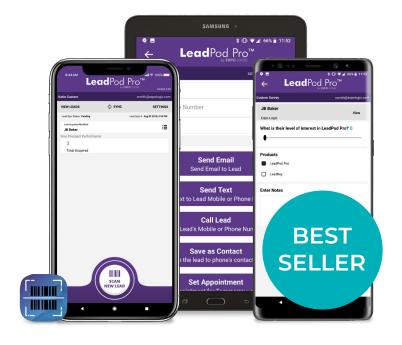

### LeadPod Pro

The LeadPod™ Pro app turns any iPhone, iPad or Android device into your own advanced lead retrieval tool. With the LeadPod Pro app you can scan an attendee's badge using the camera on your device, capture their contact information instantly, take notes on each lead, and survey your lead with customizable surveys.

You can also save a lead as a contact on your phone, place a call to your lead or send them an email or text message – all directly from the app! This functionality makes lead follow-up a breeze and ensures you get the most out of the leads you capture.

#### LeadPod Pro

Mobile solution for iOS and Android devices, includes basic survey questions and note-taking capability. \*Minimum iOS Version 9.0, Minimum Android Version 5.0. All devices require AutoFocus Cameras\*