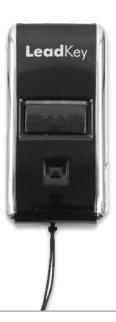

# LeadKey

The LeadKey® is a small, pocket-sized and batterypowered device. LeadKey has no screen and is good for gathering many leads quickly and efficiently; allowing you to focus on your booth and quality conversation.

## LeadKey

Battery-powered, hand-held Badge Reader for mobile, data collection/management with online access to scanned sales lead data, via Exhibitor's password protected Internet portal. Sales leads will be uploaded after the show closes.